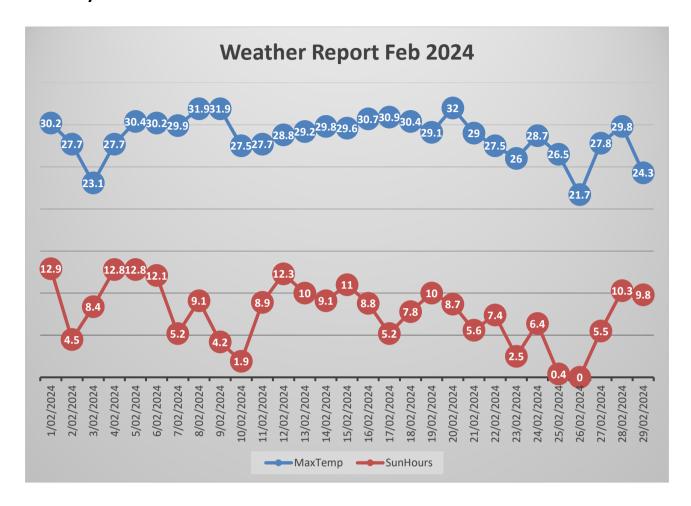

#### 2 Weather Station

The average temperature for the month of February 2024 was 28.6° and the highest temperature for the month was 32.0° on the 20<sup>th</sup> of February. The accumulated sunshine hours for September totalled 223 hours and 36 minutes. The appendix to this report shows a combined graph of the temperature and sunshine data collected for February.

Please note with the reintroduction of providing daily temperatures and sunshine hours, there is no year-to-date data or historical data from the prior year for comparison as this information was not collected.

## February 2024 - Weather Data