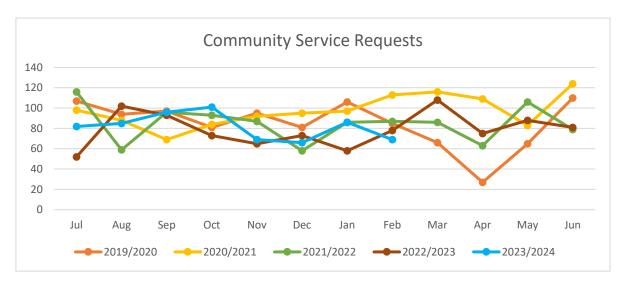

#### 1.2 <u>Dog Control - Ranging, Complaints and Incidents</u>

A total of seventy one (71) service requests were responded to in February 2024. A further twenty (20) jobs were attended relating to kennel checks, microchipping and releasing dogs from the pound and infringement enquiries etc. These totals do not include administration services provided by the customer services team.

A total of 65 statutory occurrences (barking, roaming, attacks) were attended by Council's dog rangers. These related largely to complaints of barking (24) or roaming (37).

During February, we received 4 accounts of a rush, 1 attack on a person. One dog has been impounded and a prosecution has been initiated. One property inspection was completed and property found secure with dog now locked at the rear of the section. One dog removed from District and one complainant would not make a statement.

## 4 Requests for Service

The following table has the total number of service requests received for February and identifies if they have been completed or still being progressed by the end of the month.

|                                         | Total     |            |  |
|-----------------------------------------|-----------|------------|--|
| Service                                 | Completed | Progressed |  |
| Dogs                                    | 74        | 5          |  |
| Noise                                   | 32        | 0          |  |
| Building Enquiries                      | 15        | 4          |  |
| Trees* & Parks                          | 23        | 8          |  |
| Rubbish (Bins & Collections)            | 46        | 5          |  |
| Water                                   | 25        | 1          |  |
| Wastewater                              | 1         | 0          |  |
| Roading/Stormwater/Streetlights         | 12        | 7          |  |
| Enforcement/Health/Food/Stock           | 5         | 3          |  |
| Council Buildings/Facilities – Maint.   | 7         | 4          |  |
| Other (Events/Consents/Rates/Vandalism) | 2         | 8          |  |
| Official Information Requests           | 4         | 1          |  |
| Total                                   | 246       | 46         |  |

<sup>\*</sup>Requests relating to the removal of trees are added to a priority list.

For February, 16 requests came via the website/emails and 9 via Antenno. The balance of the requests came from phone calls or visits.