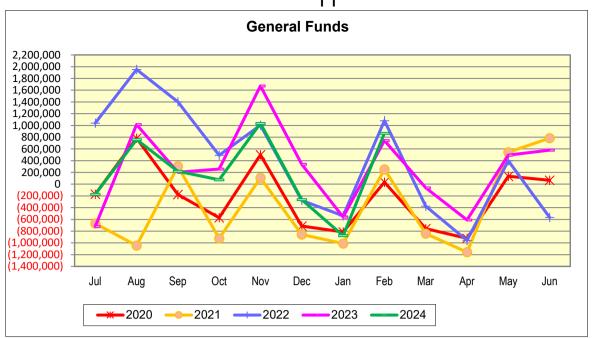

#### 6 Funds

The following funds were held at 29 February 2024:

| Invested in             | \$        | Mean<br>Interest | % External |
|-------------------------|-----------|------------------|------------|
| ANZ – on call           | 731       | 0.9%             | 0.02%      |
| BNZ – current & on-call | 3,709,435 | 3.0%             | 99.36%     |
| Rabobank (on-call)      | 23,272    | 4.3%             | 0.62%      |
| Total Funds (Cash)      | 3,733,438 |                  | 100.0%     |
| Internal Loans          | 1,566,779 |                  |            |
| Total Investments       | 5,300,217 |                  |            |

The following table shows Council's reserve and general funds balances as at 29 February 2023:

|                                           | February<br>2024 | February<br>2023 |
|-------------------------------------------|------------------|------------------|
| Reserve Balances                          |                  |                  |
| Depreciation Reserve Funds*               | \$4,435,336      | \$4,335,774      |
| Total Reserve Balances                    | \$4,435,336      | \$4,335,774      |
| General Funds                             | \$864,880        | \$742,953        |
| Total (comprising funds & internal loans) | \$5,300,216      | \$5,078,727      |

<sup>\*</sup> This includes loan funds uplifted.

The figures show that overall Council has \$221,489 additional funds at the end of February than this time last year, however the February 2024 balance includes the additional \$2m loan funds that Council uplifted on the 26<sup>th</sup> of October 2023 to pay for the water asset renewals.

Overall Council's cashflows for the last year have continued to be lower than previous years, as Council has short term cash funds invested in the Central Cove sections and three Porritt Glade units that will become realised cash funds once they are sold and have occupation agreements, respectively.

## February 2024 - Financial Data

The depreciation reserves funds above includes the loan funding Council has uplifted.

File Reference: 440000