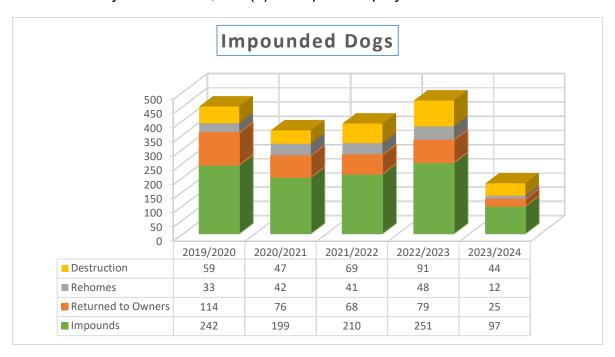

In February 2023, ten (10) dogs were impounded. Seven (7) of these dogs were surrendered by their owners, two (2) were picked up by their owners.