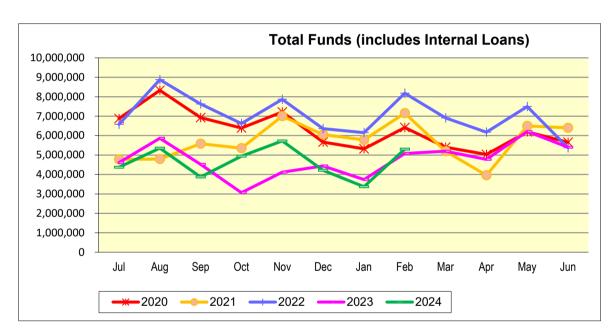

#### 6 Funds

The following funds were held at 29 February 2024:

| Invested in             | \$        | Mean<br>Interest | % External |
|-------------------------|-----------|------------------|------------|
| ANZ – on call           | 731       | 0.9%             | 0.02%      |
| BNZ – current & on-call | 3,709,435 | 3.0%             | 99.36%     |
| Rabobank (on-call)      | 23,272    | 4.3%             | 0.62%      |
| Total Funds (Cash)      | 3,733,438 |                  | 100.0%     |
| Internal Loans          | 1,566,779 |                  |            |
| Total Investments       | 5,300,217 |                  |            |

The following table shows Council's reserve and general funds balances as at 29 February 2023:

|                                           | February<br>2024 | February<br>2023 |
|-------------------------------------------|------------------|------------------|
| Reserve Balances                          |                  |                  |
| Depreciation Reserve Funds*               | \$4,435,336      | \$4,335,774      |
| Total Reserve Balances                    | \$4,435,336      | \$4,335,774      |
| General Funds                             | \$864,880        | \$742,953        |
| Total (comprising funds & internal loans) | \$5,300,216      | \$5,078,727      |

<sup>\*</sup> This includes loan funds uplifted.

The figures show that overall Council has \$221,489 additional funds at the end of February than this time last year, however the February 2024 balance includes the additional \$2m loan funds that Council uplifted on the 26<sup>th</sup> of October 2023 to pay for the water asset renewals.

Overall Council's cashflows for the last year have continued to be lower than previous years, as Council has short term cash funds invested in the Central Cove sections and three Porritt Glade units that will become realised cash funds once they are sold and have occupation agreements, respectively.

## February 2024 - Financial Data

The depreciation reserves funds above includes the loan funding Council has uplifted.

File Reference: 440000