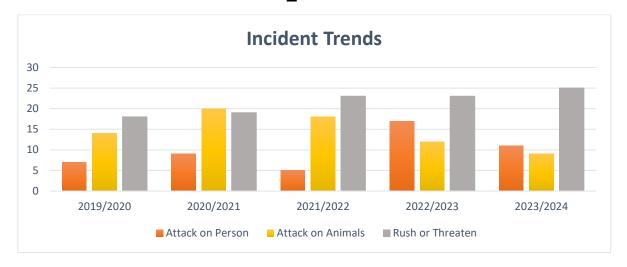

A total of 65 statutory occurrences (barking, roaming, attacks) were attended by Council's dog rangers. These related largely to complaints of barking (24) or roaming (37).

During February, we received 4 accounts of a rush, 1 attack on a person. One dog has been impounded and a prosecution has been initiated. One property inspection was completed and property found secure with dog now locked at the rear of the section. One dog removed from District and one complainant would not make a statement.