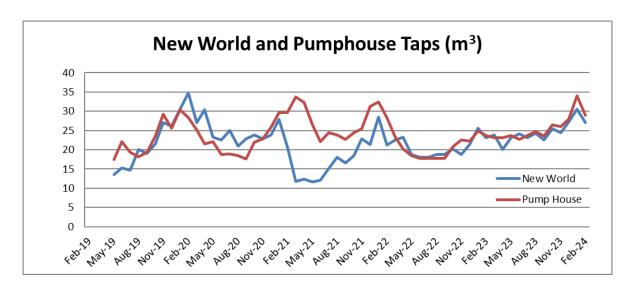

#### 1.1 Use

The Town used 130,474 m³ in February 2024, which is low during this time of year. The graph below shows the monthly volume (in m³) of water used in the last 5 years for comparison.

The two unchlorinated outlets are still being used by the public and 27 m³ and 29 m³ water was taken from the Pumphouse and New World taps respectively. During February 2024, the total daily usage was approximately 1850 litres per day. The use of these taps is stable with only small variations in usage.