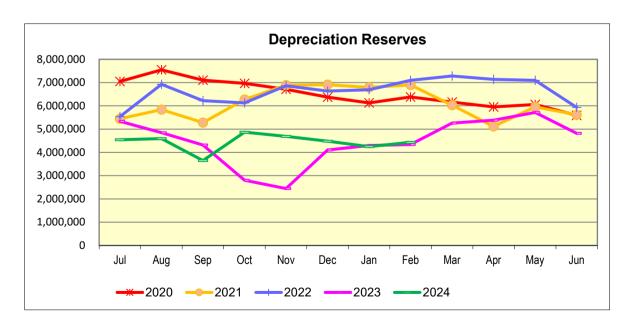

#### 6 Funds

The following funds were held at 29 February 2024:

| Invested in             | \$        | Mean<br>Interest | % External |
|-------------------------|-----------|------------------|------------|
| ANZ – on call           | 731       | 0.9%             | 0.02%      |
| BNZ – current & on-call | 3,709,435 | 3.0%             | 99.36%     |
| Rabobank (on-call)      | 23,272    | 4.3%             | 0.62%      |
| Total Funds (Cash)      | 3,733,438 |                  | 100.0%     |
| Internal Loans          | 1,566,779 |                  |            |
| Total Investments       | 5,300,217 |                  |            |

The following table shows Council's reserve and general funds balances as at 29 February 2023:

|                                           | February<br>2024 | February<br>2023 |
|-------------------------------------------|------------------|------------------|
| Reserve Balances                          |                  |                  |
| Depreciation Reserve Funds*               | \$4,435,336      | \$4,335,774      |
| Total Reserve Balances                    | \$4,435,336      | \$4,335,774      |
| General Funds                             | \$864,880        | \$742,953        |
| Total (comprising funds & internal loans) | \$5,300,216      | \$5,078,727      |

<sup>\*</sup> This includes loan funds uplifted.

The figures show that overall Council has \$221,489 additional funds at the end of February than this time last year, however the February 2024 balance includes the additional \$2m loan funds that Council uplifted on the 26<sup>th</sup> of October 2023 to pay for the water asset renewals.

Overall Council's cashflows for the last year have continued to be lower than previous years, as Council has short term cash funds invested in the Central Cove sections and three Porritt Glade units that will become realised cash funds once they are sold and have occupation agreements, respectively.

## February 2024 - Financial Data

The depreciation reserves funds above includes the loan funding Council has uplifted.

File Reference: 440000