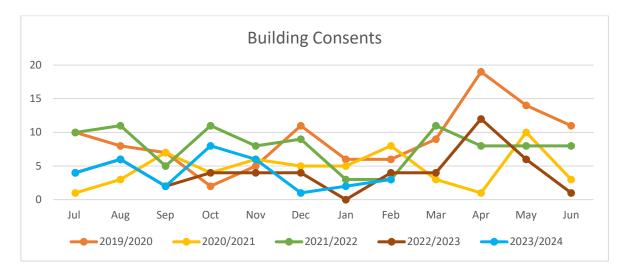

#### 6.1 Building Consent Authority (BCA)

Three building consents were issued in February 2024. The total value of the building consents was \$106,600.

The types of building work for this month included:

- 1 new garage with attached storage room
- 1 x Internal and external alterations

#### 1 x pool fencing installation

The BCA has responded to all general non-compliances identified in the IANZ and is awaiting a response to confirm whether any further amendments are required.

## 6.2 <u>Territorial Authority</u>

Eleven (11) Land Information Memorandum ('LIM') reports were issued in February 2024.

One swimming pool inspection was completed in February.