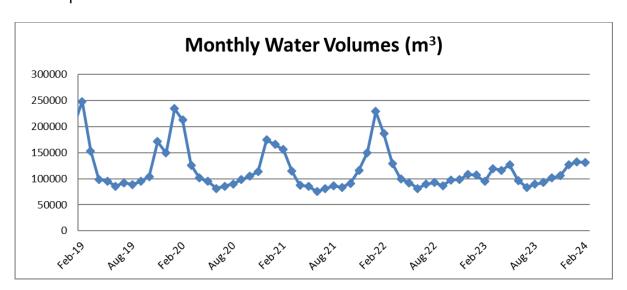

#### 1.1 Use

The Town used 130,474 m³ in February 2024, which is low during this time of year. The graph below shows the monthly volume (in m³) of water used in the last 5 years for comparison.

The two unchlorinated outlets are still being used by the public and 27 m³ and 29 m³ water was taken from the Pumphouse and New World taps respectively. During February 2024, the total daily usage was approximately 1850 litres per day. The use of these taps is stable with only small variations in usage.