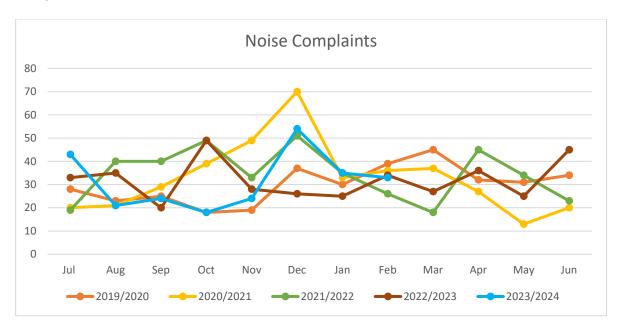

#### 5 Environmental Health

There were 33 noise complaints in February 2024, with no excessive noise notices issued. KDC completed a couple of follow up inspections, after a number of complaints were received for the one location and no noise being detected. Steps have been taken to reduce the noise and this will be followed up to ensure the complaint has been resolved.