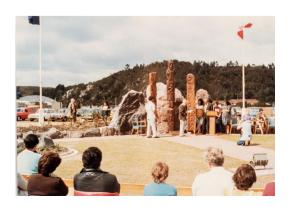

#### 1.2 Museum

A new exhibition was opened in the Museum Gallery called *Ngā Pou o Te Tini o Kawerau* (the Carvings of the People of Kawerau). These are the Pou located on the corner of Islington Street and Plunket Street and they were proposed in 1972, and finally unveiled on the 8th of January 1983. The exhibition has photos from the day they were unveiled which capture the area before New World and the Tarawera Mall were built.