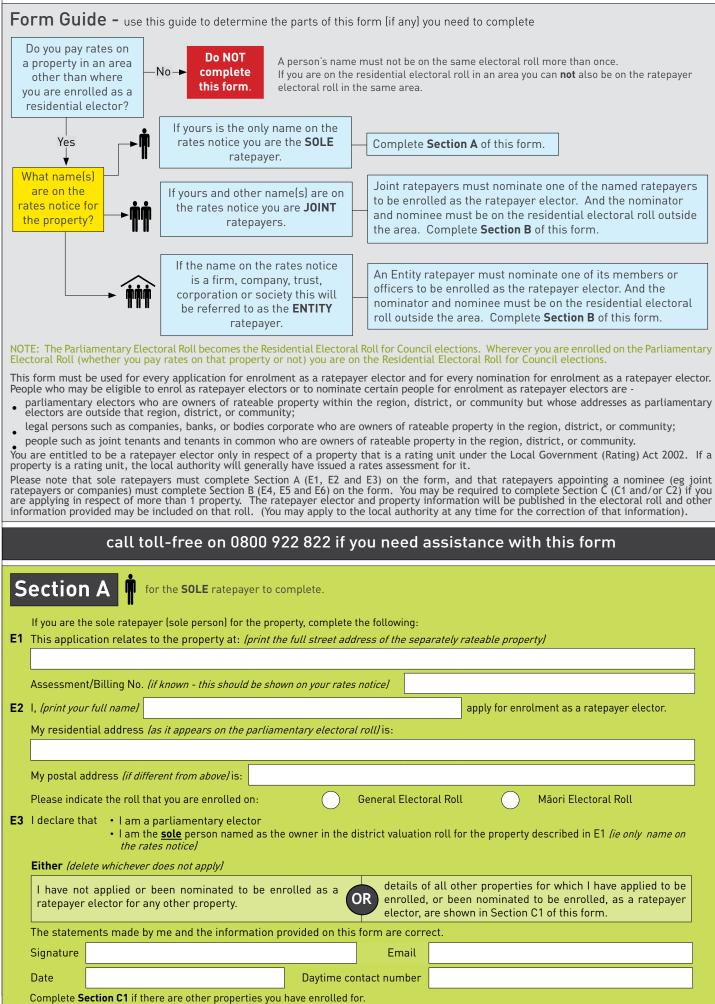

## **Enrolment Form for Ratepayer Electors**





| Section B for the JOINT ratepayer or the ENTITY ratepayer to complete.                                                                                                                                                     |                                                                                                                                                                                                                                                                             |  |  |  |  |
|----------------------------------------------------------------------------------------------------------------------------------------------------------------------------------------------------------------------------|-----------------------------------------------------------------------